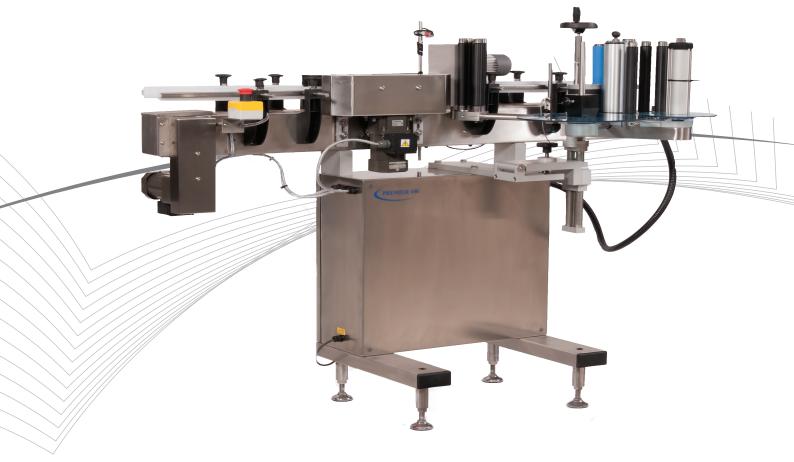

# P100 miniwrap

The Premier P100 "miniwrap" has been designed to provide a highly cost effective solution to efficiently and accurately applying full or partial wrap self-adhesive labels to round containers at speeds of upto 60 per minute.

## PremierP100 miniwrap

Fitted with the proven Premier P100 stepper driven label head, compact afteroll and adjustable label beak to ensure your products will be labelled accurately at linear speeds of up to 20m/min. Almost any type of round container in glass or plastic can be labelled accurately with our minwrap system. Ideally suited to the food, pharmaceutical, healthcare, household and cosmetics industries. The machine incorporates simple controls for easy set-up of the machine. Simple dials on the front of the machine control the conveyor and label web speed and label feed delay allow the machine to be quickly set-up by any operator.

#### Features

- European CE build quality
- Siemens PLC control system
- Stepper motor driven label head
- 125mm web hieght kit
- Integrated 1.5m variable speed conveyor
- Compact afteroll unit